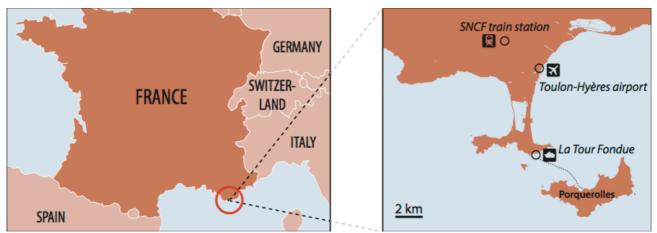

# **TRAVEL GUIDE** PEP2018 SUMMER SCHOOL - JUNE 24-29, 2018 Photothermal Effects in Plasmonics

The PEP2018 will be held on Porquerolles Island, in the Mediterranean see, close to Toulon (France). To get to Porquerolles, you first need to reach the harbour *La Tour Fondue*, and then take a boat shuttle to the Island.