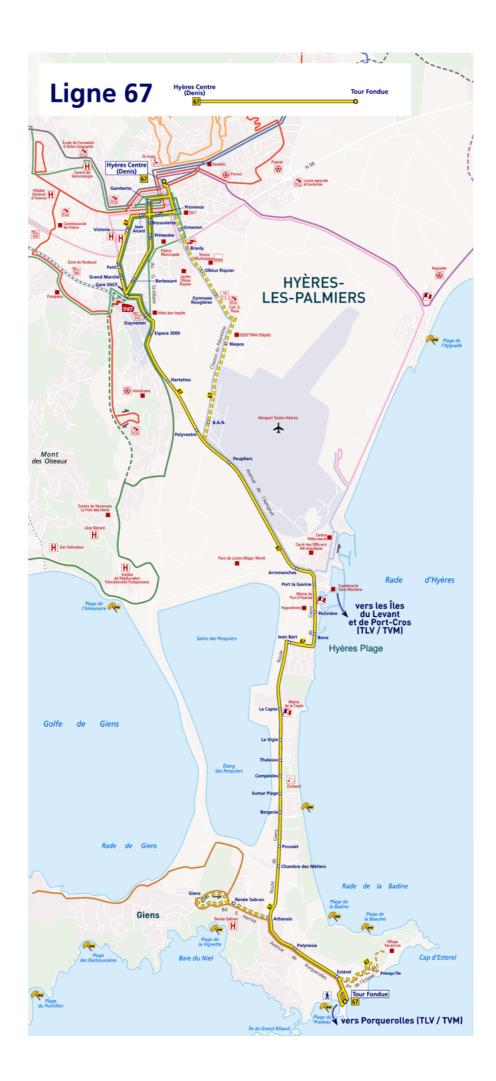

### ... by train

By train, you have to get down at the SNCF train station named Hyères les Palmiers. It is 1h20' from Marseille (around  $15 \in$ ), 4h20' from Paris (around  $100 \in$ ). Go to the <u>sncf website</u> to make a reservation. Once arrived at the train station, you have to take the bus n°67 to La Tour Fondue, end of the line (see bus map next page).

### ... by flight

By flight, you have to land at the *Toulon-Hyères Airport*. It is located 8 km from *La Tour Fondue*. Then, you can either take the bus (40 min, see next page), take a taxi (16 min), or walk (1 h 30 min, see map next page).